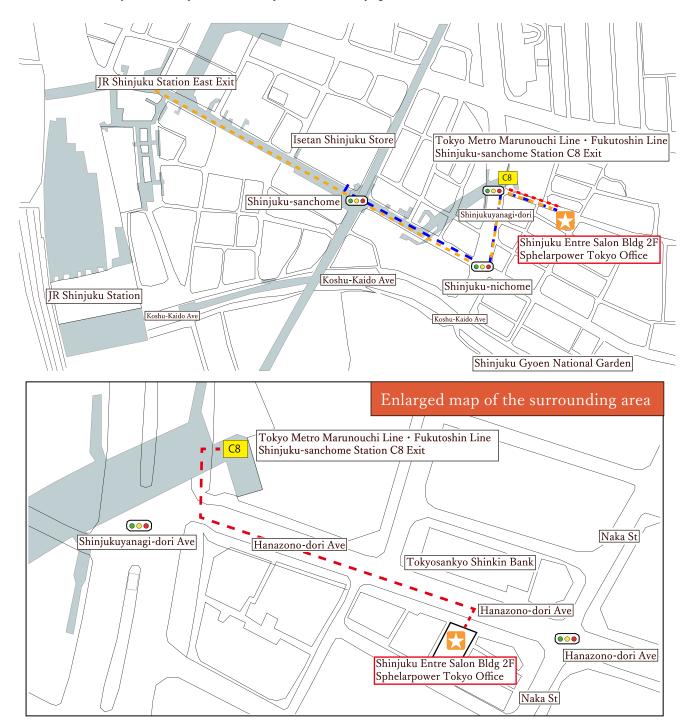

## Tokyo Office

2F 2-12-13 Shinjuku Shinjuku-ku Tokyo 160-0022 Japan Tel. +81-3-6823-7345

- 1 minute walk from Shinjuku-sanchome Station Exit C8 on the Tokyo Metro Marunouchi Line or Fukutoshin Line
  - \*\* Go up the stairs at Exit C8. When you reach the ground level, turn left immediately. Turn left again and cross the pedestrian crossing in front of you, then turn left immediately. If you go straight on Hanazono-dori Ave, you will see a building with a standing signboard "Shinjuku Entre Salon" on the right side. Please come to the reception on the 2<sup>nd</sup> floor using the elevator.
- 8 minutes walk from JR Shinjuku Station East Exit
- 4 minutes walk from Isetan Shinjuku Store